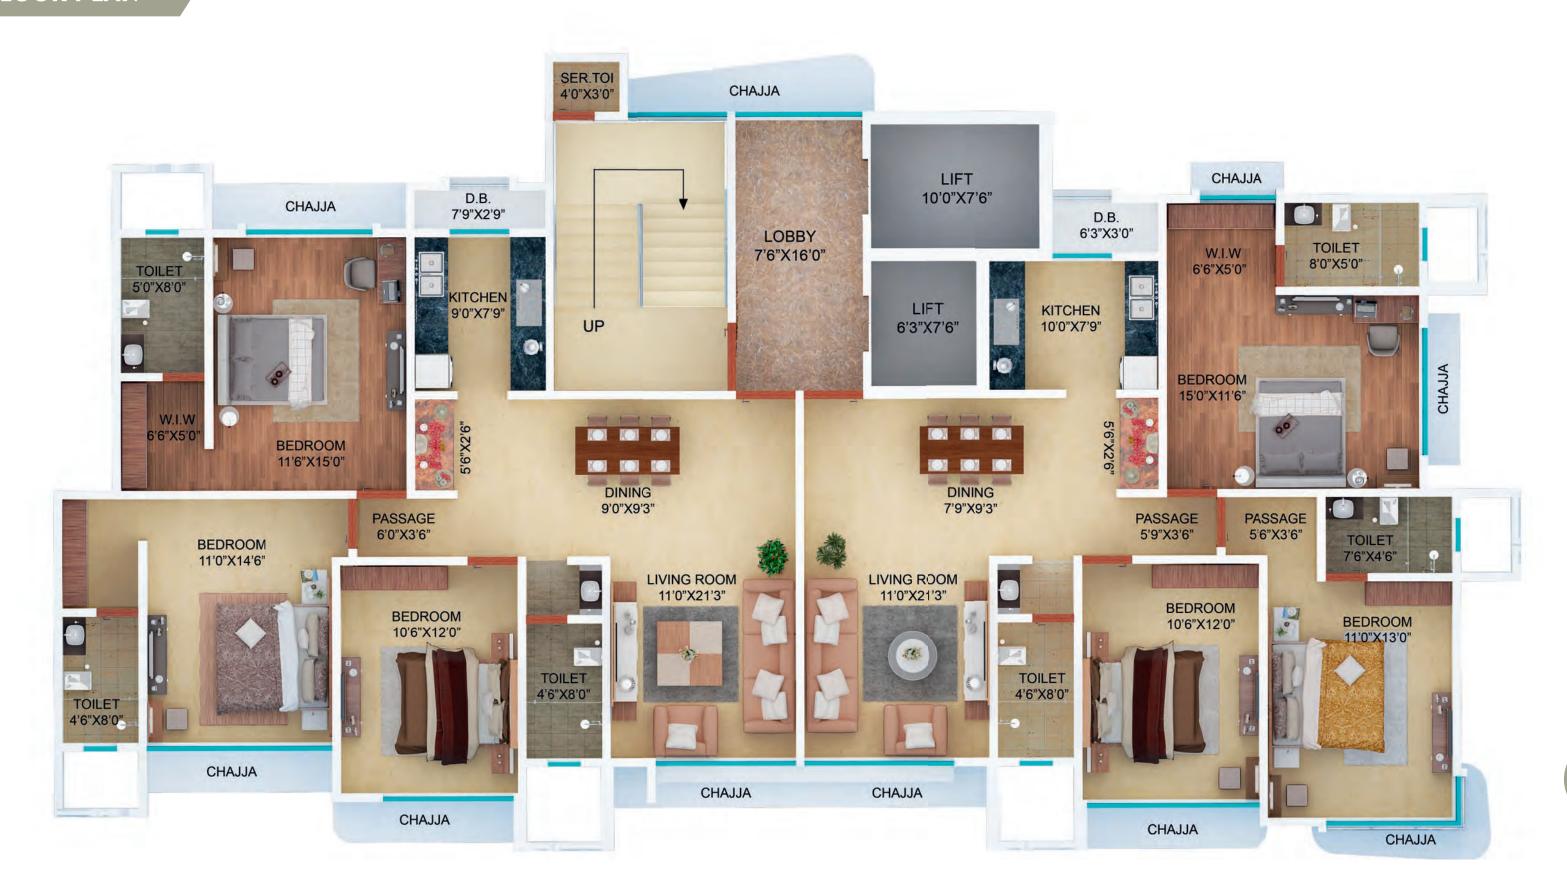

es you the liberty to host several cocktail parties on a stunning sky lounge. Enjoy the convenience of residing at one of the most accessible locales in the city. Presenting EKTA Trinity 14 storey tower.

Home Formats: 2 & 3 bedroom homes

MAHA RERA Registration No: P51800005021

# A VAST SPREAD OF ACTIVITIES, LAID OUT FOR YOUR LEISURE

The only elixir you need in order to rejuvenate your senses after a long day of work is the marvelous E-Deck at Ekta Trinity. Laid out expansively on the 2nd level, the E-Deck is the only one of its kind in Santacruz. Be it a brisk morning jog, a quiet lonely swim, or maybe even trying a hand at box cricket with the kids, the E-Deck

at Ekta Trinity has all you want, and more.

### Artist's impression of the podium landscape

# WING A - TYPICAL FLOOR PLAN





# WING B & C - TYPICAL FLOOR PLAN







# **LOCATION MAP**



Location Map not to scale

### DISTANCE CHART IN KMS.

| BANDRA WORLI SEA LINK      | 7.5 KM |
|----------------------------|--------|
| SCLR                       | 3.2 KM |
| AIRPORT                    | 5 KM   |
| WESTERN EXPRESS HIGHWAY    | 1.3 KM |
| SAHARA STAR                | 6.9 KM |
| GRAND HYATT                | 8.8 KM |
| BANDRA KURLA COMPLEX       | 6.3 KM |
| SACRED HEART HIGH SCHOOL   | 1 KM   |
| PODAR INTERNATIONAL SCHOOL | 1 KM   |
| LINKING ROAD               | 1.7 KM |
| KHAR SUBWAY                | 0.8 KM |
| SV ROAD                    | 1 KM   |
| SANTACRUZ STATION          | 0.5 KM |
| KHAR STATION               | 1.5 KM |
| ST.TERESA HIGH SCHOOL      | 0.9 KM |
| HINDUJA HOSPITAL           | 1.2 KM