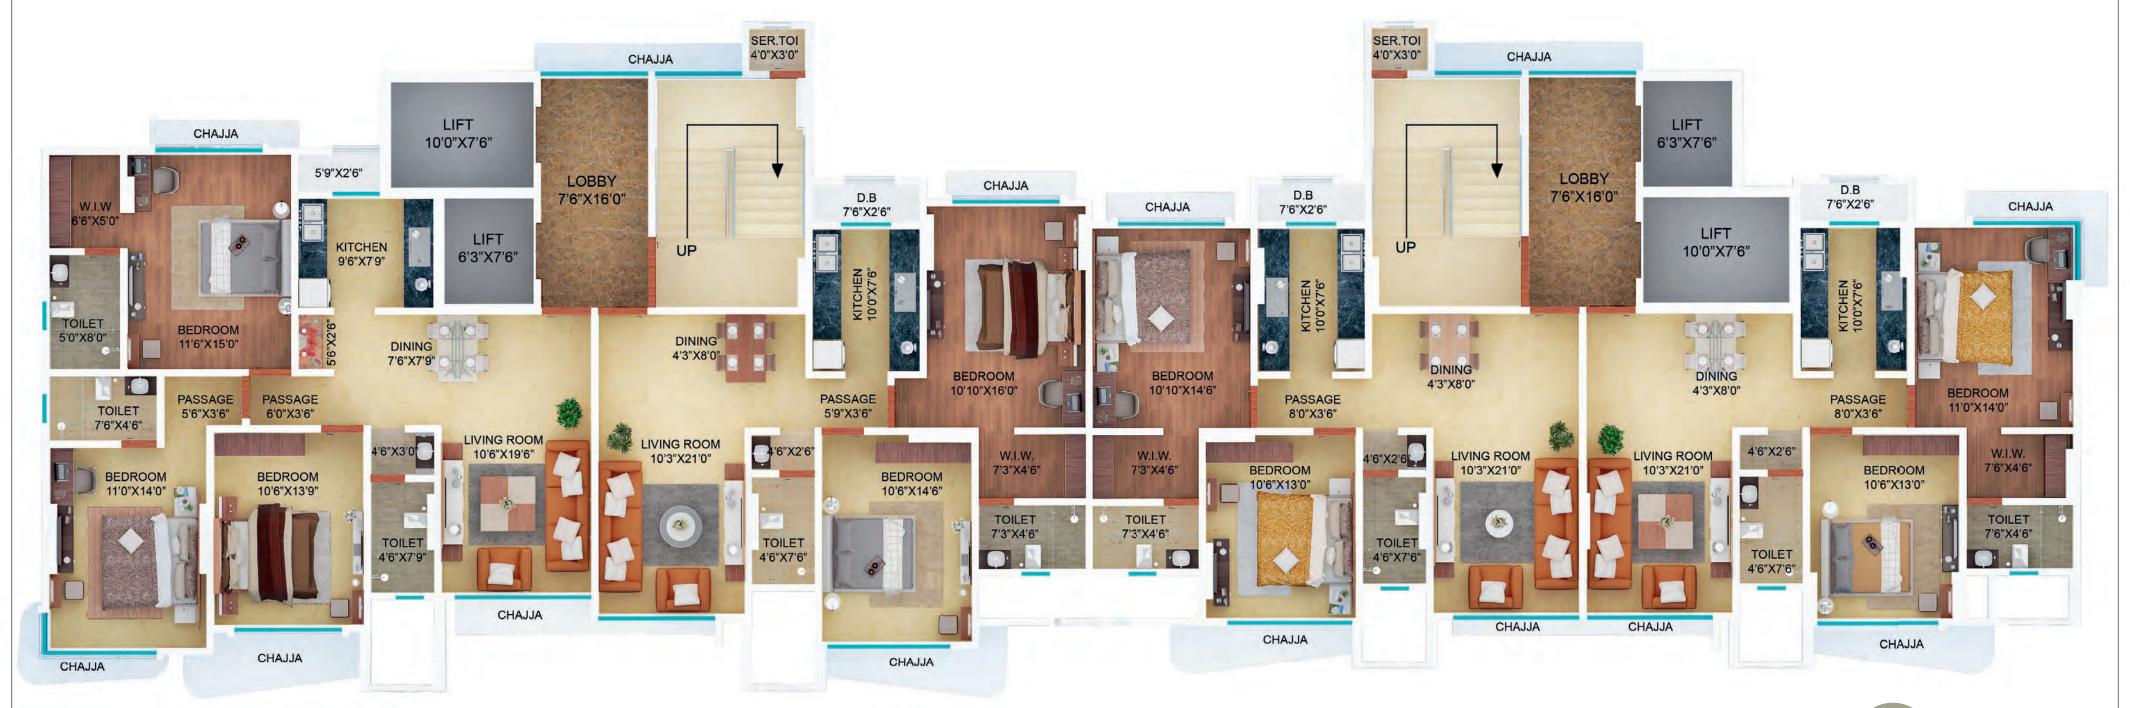

tail parties on a stunning sky lounge. Enjoy the convenience of residing at one of the most accessible locales in the city. Presenting EKTA Trinity 14 storey tower.

Home Formats: 2 & 3 bedroom homes

MAHA RERA Registration No: P51800005021

# A VAST SPREAD OF ACTIVITIES, LAID OUT FOR YOUR LEISURE

The only elixir you need in order to rejuvenate your senses after a long day of work is the marvelous E-Deck at Ekta Trinity. Laid out expansively on the 2nd level, the E-Deck is the only one of its kind in Santacruz. Be it a brisk morning jog, a quiet lonely swim, or maybe even trying a hand at box cricket with the kids, the E-Deck

at Ekta Trinity has all you want, and more.

### Artist's impression of the podium landscape

# WING A - TYPICAL FLOOR PLAN





# WING B & C - TYPICAL FLOOR PLAN







# **LOCATION MAP**



Location Map not to scale

### DISTANCE CHART IN KMS.

| BANDRA WORLI SEA LINK      | 7.5 KM |
|----------------------------|--------|
| SCLR                       | 3.2 KM |
| AIRPORT                    | 5 KM   |
| WESTERN EXPRESS HIGHWAY    | 1.3 KM |
| SAHARA STAR                | 6.9 KM |
| GRAND HYATT                | 8.8 KM |
| BANDRA KURLA COMPLEX       | 6.3 KM |
| SACRED HEART HIGH SCHOOL   | 1 KM   |
| PODAR INTERNATIONAL SCHOOL | 1 KM   |
| LINKING ROAD               | 1.7 KM |
| KHAR SUBWAY                | 0.8 KM |
| SV ROAD                    | 1 KM   |
| SANTACRUZ STATION          | 0.5 KM |
| KHAR STATION               | 1.5 KM |
| ST.TERESA HIGH SCHOOL      | 0.9 KM |
| HINDUJA HOSPITAL           | 1.2 KM |
| WILLINGDON GYMKHANA        | 0.8 KM