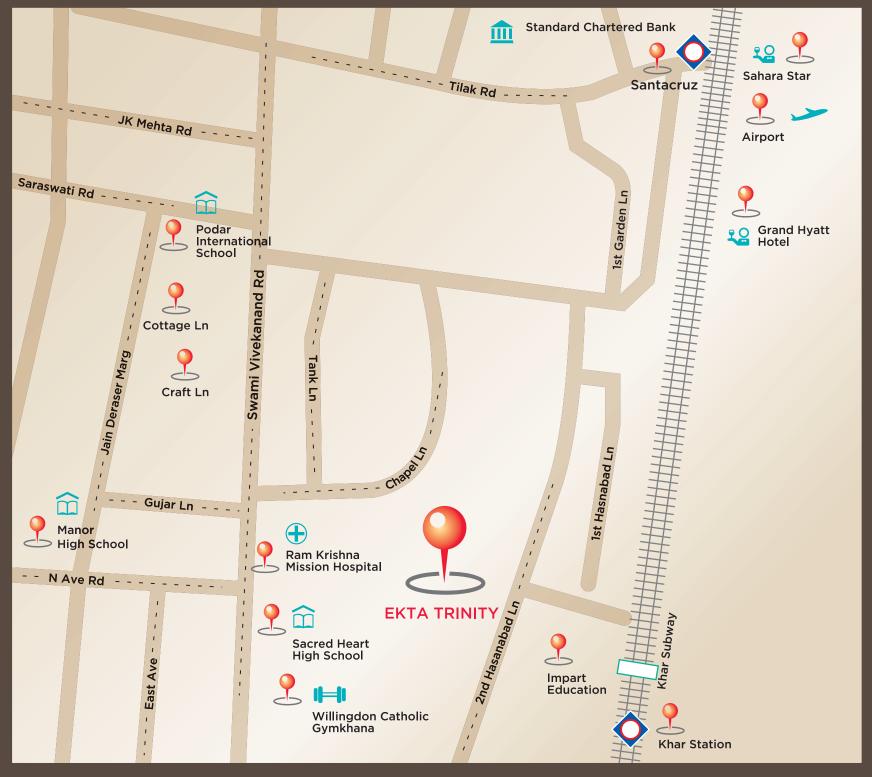

# **LOCATION MAP**

Location Map not to scale

### DISTANCE CHART IN KMS.

| BANDRA WORLI SEA LINK      | 7.5 KM |
|----------------------------|--------|
| SCLR                       | 3.2 KM |
| AIRPORT                    | 5 KM   |
| WESTERN EXPRESS HIGHWAY    | 1.3 KM |
| SAHARA STAR                | 6.9 KM |
| GRAND HYATT                | 8.8 KM |
| BANDRA KURLA COMPLEX       | 6.3 KM |
| SACRED HEART HIGH SCHOOL   | 1 KM   |
| PODAR INTERNATIONAL SCHOOL | 1 KM   |
| LINKING ROAD               | 1.7 KM |
| KHAR SUBWAY                | 0.8 KM |
| SV ROAD                    | 1 KM   |
| SANTACRUZ STATION          | 0.5 KM |
| KHAR STATION               | 1.5 KM |
| ST.TERESA HIGH SCHOOL      | 0.9 KM |
| HINDUJA HOSPITAL           | 1.2 KM |
| WILLINGDON GYMKHANA        | 0.8 KM |