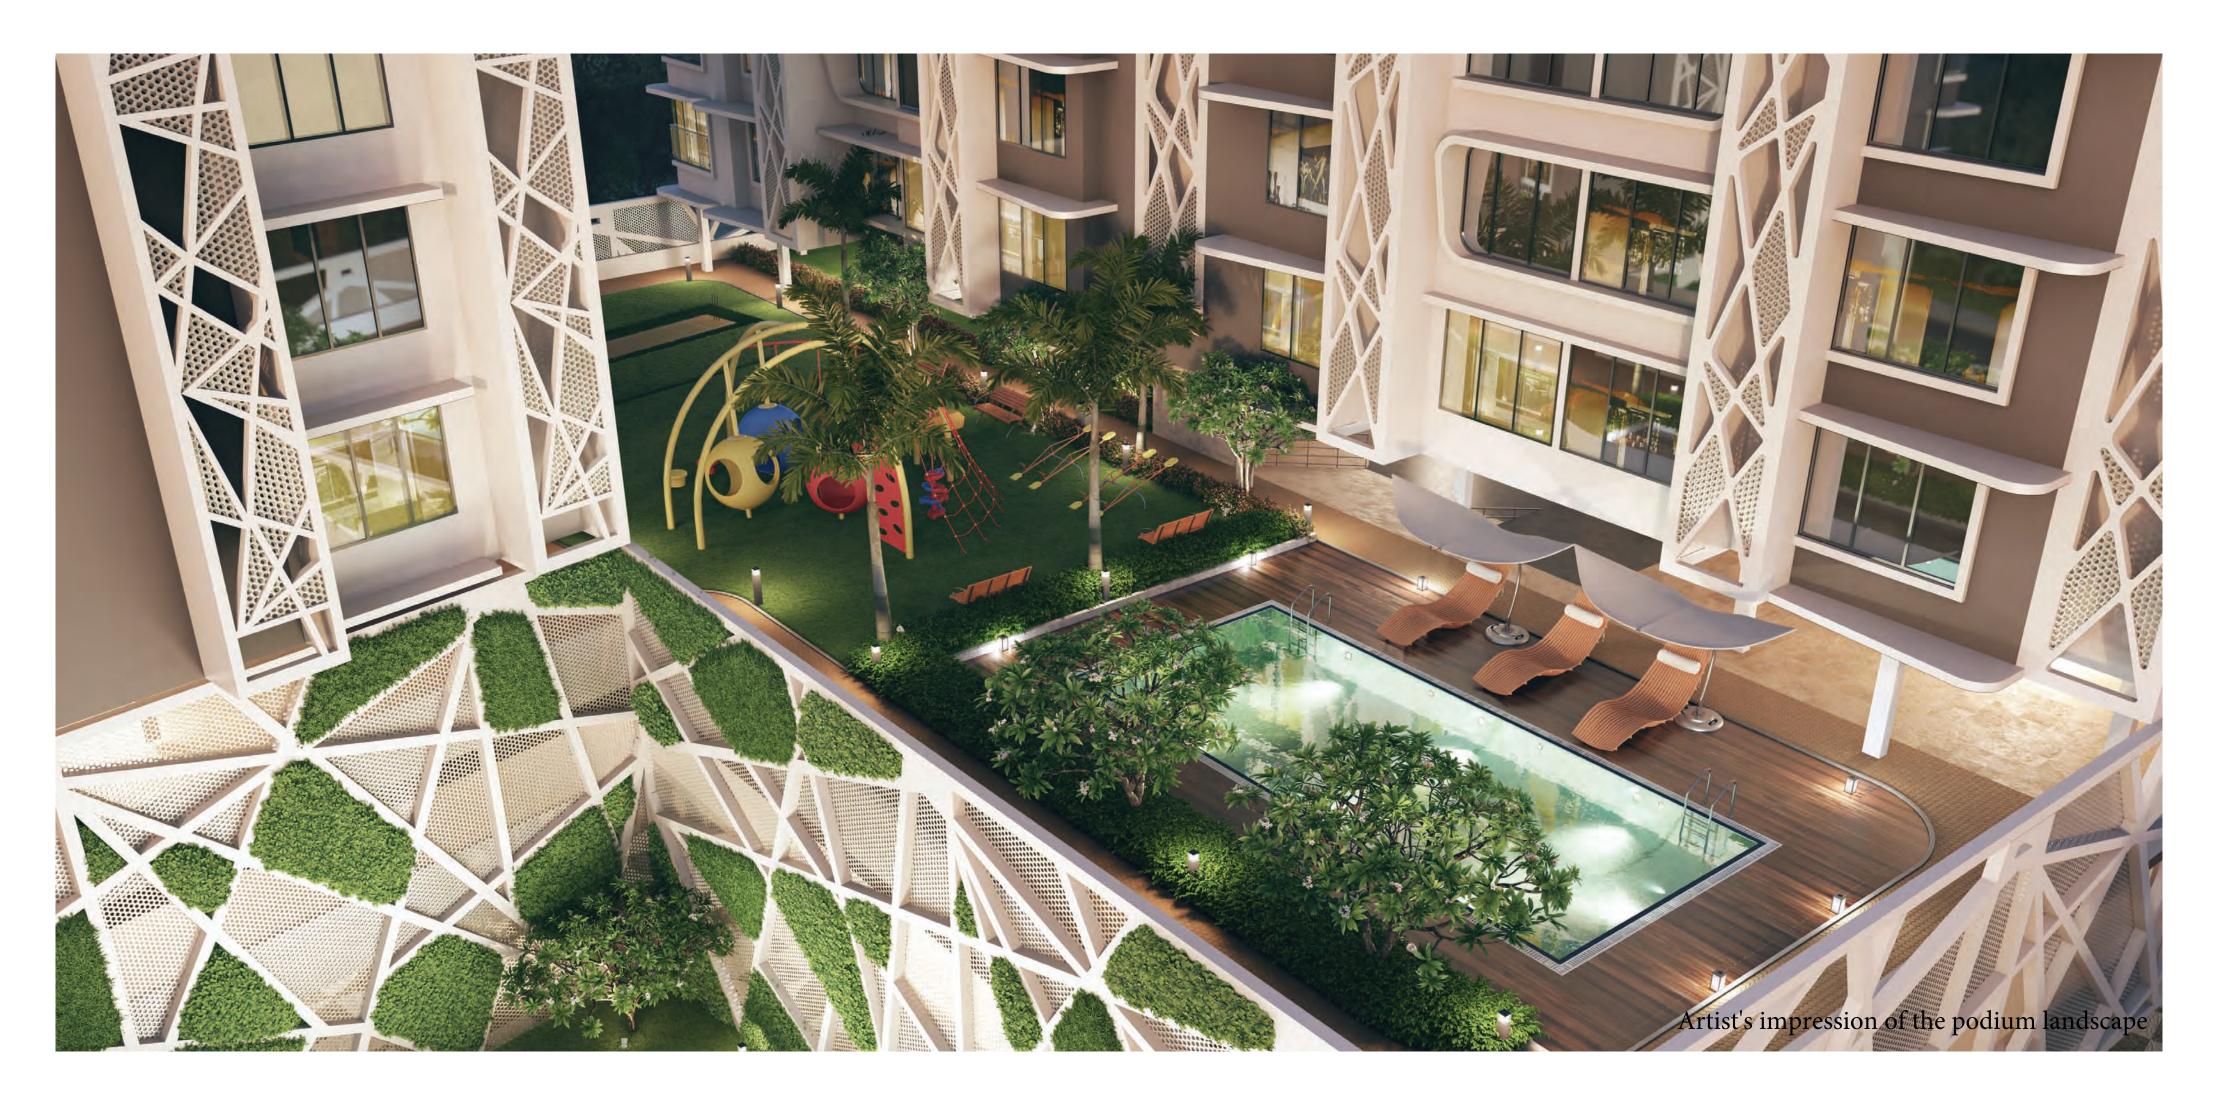

# A VAST SPREAD OF ACTIVITIES, LAID OUT FOR YOUR LEISURE

The only elixir you need in order to rejuvenate your senses after a long day of work is the marvelous E-Deck at Ekta Trinity. Laid out expansively on the 2nd level, the E-Deck is the only one of its kind in Santacruz. Be it a brisk morning jog, a quiet lonely swim, or maybe even trying a hand at box cricket with the kids, the E-Deck

at Ekta Trinity has all you want, and more.

### Artist's impression of the podium landscape